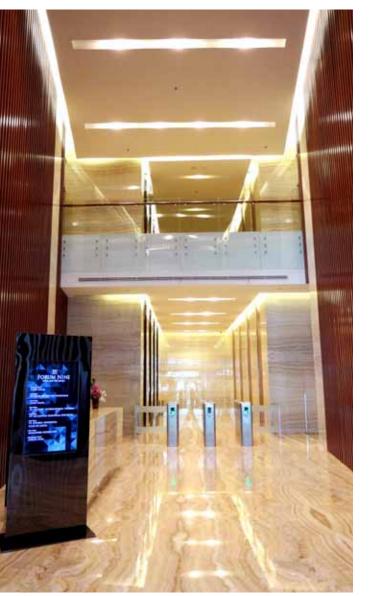

#### FIRE & SAFETY

- General heat and smoke detector alarms.
- Automatic sprinkler system.
- 2 sets of fire stairs with 2 hrs fire resistance rating emergency lighting and pressurized fresh air.
- Flap barrier on main lobby.
- Proximity system on Basement lobb
- Metal gate detecter walkthrough on main lobby.
- Internal fire & emergency drill every 2 weeks, monthly supervised by professionals.

This building is furnished with world class M&E specification,100% back-up electricity power and integrated security system of strategic CCTV coverage, flap barriers, proximity system and metal gate detector walkthrough that secure office area;