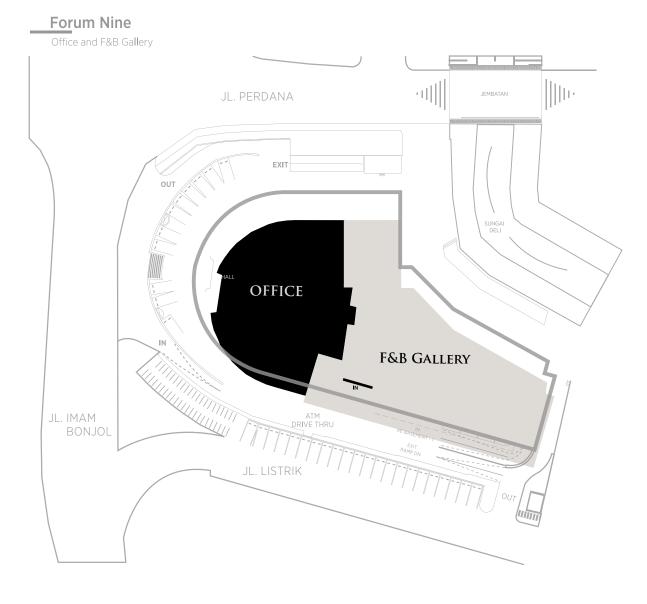

#### CAR PARKING

• 300 spaces at Ground Floor, Basement 1 and Basement 2.

Forum Nine stands on 5403 sqm site with: 13 levels of office tower,5 levels of F&B Gallery and2 levels of Area in the Basement.

CORPORATE GOVERNANCE

Forum Nine has gross area of 34.937 sqm with 17.587 sqm leasbale semigross office area and 5.382 sqm F&B Gallery area. Office floor plate is approximately 1.790 sqm with 2.7 m typical ceiling height.