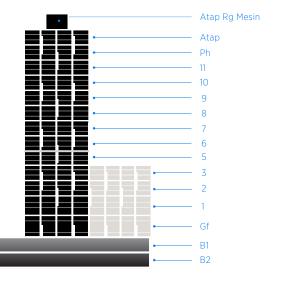

Forum Nine stands on 5403 sqm site with: 13 levels of office tower,5 levels of F&B Gallery and2 levels of Area in the Basement.

CORPORATE GOVERNANCE

Forum Nine has gross area of 34.937 sqm with 17.587 sqm leasbale semigross office area and 5.382 sqm F&B Gallery area. Office floor plate is approximately 1.790 sqm with 2.7 m typical ceiling height.