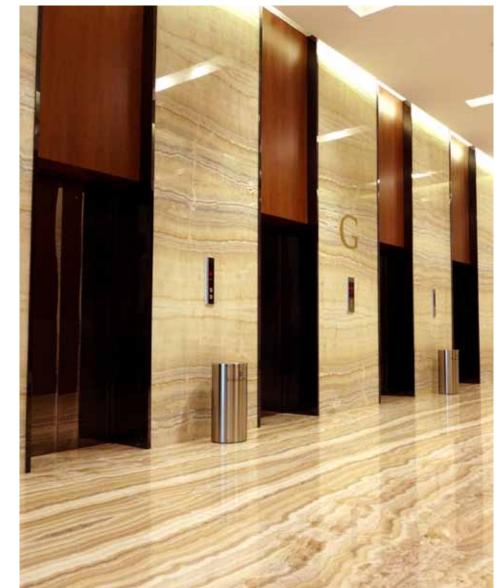

#### LIFT SERVICE

- 4 Hyundai passenger lifts; 3 at office area and 1 at F&B Gallery.
- Max load 15 persons/1000 kg.
- Lift speed 120 m/min.
- 2 Hyundai service lifts; 1 at office area and 1 at F&B Gallery
- Max load 1600 kg.
- Lift speed 90 m/min.
- All maintained monthly.